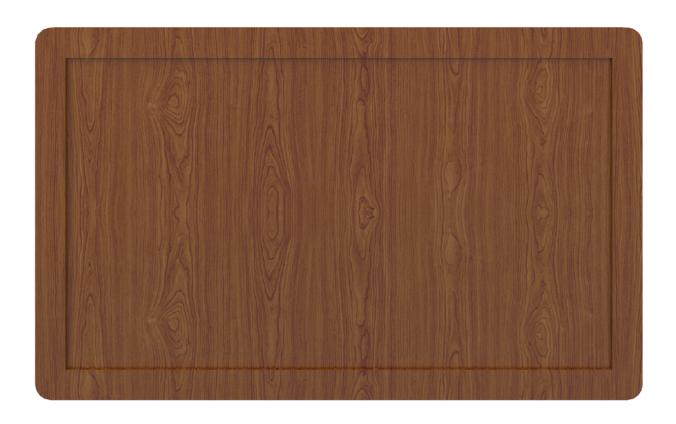

## lancaster Headboard

The Lancaster Collection offers unobtrusive refinement and skilled craftsmanship to form the perfect balance between function and beauty. Rich OG detailing on the tops and recessed insert panels set into chamfered frames on doors and drawers. Collection available with or without contrasting edges as well as custom color combinations.

Model: LAHBS 36W 1D 24H

### Features

**Durable Finish** 

Kwalu's proprietary finish doesn't have any of the drawbacks of wood. The finish is moisture impervious, easy to clean and maintenance-free.

**Chamfered Frames** 

The raised overlay on this collection adds a classic style feature.